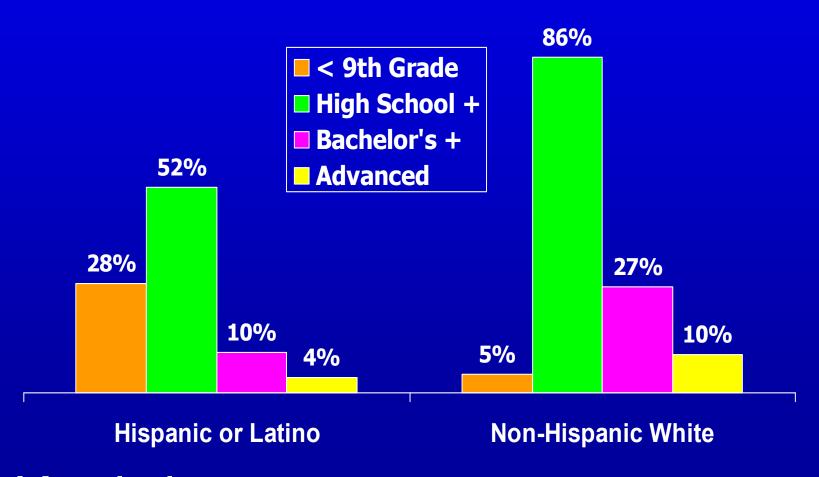

# Demographic Challenges to Hispanic Higher Education

Jorge del Pinal, Ph.D.
Population Division
HACU
March 29, 2004

#### **Growth of the Hispanic Population** in the United States: 1970 to 2020



#### Top 10 States by Hispanic Population: 2000



#### Top 10 Hispanic States in Population by Percent Hispanic Change: 1990 to 2000



#### **Top 10 States by Hispanic Percent Change: 1990 to 2000**



#### Top 10 States by Hispanic Contribution to State Population Growth: 1990 to 2000



#### Language Spoken At Home and English-Speaking Ability and Age of Hispanics: 2000



# People Living Below the Poverty Level: 1999





#### Hispanics Living Below the Poverty Level: 1989 and 1999





# Educational Attainment: 2000 (Age 25 and over)



# Hispanic Educational Attainment: 1990 and 2000 (Age 25 and over)



# Educational Attainment: 2000 (Age 18 to 24 years)



# Educational Attainment: 2000 (Age 25 to 34 years)



#### Hispanic Educational Attainment by Citizenship: 2000 (Age 25 and over)



#### **Enrollment and Educational Attainment: 2000 (Age 15 to 19 years)**



# College or Graduate School Enrollment by Age Group: 2000



## **Growth of Total and Hispanic Population by Educational Attainment: 1990 to 2000**



#### **Hispanic Population Summary**

- Fast population growth
- Fastest growth in non-traditional states
- Some progress in educational attainment obscured by immigration
- Many have not completed high school
- Despite dramatic increases in educational attainment, too few HS graduates go on to college and co