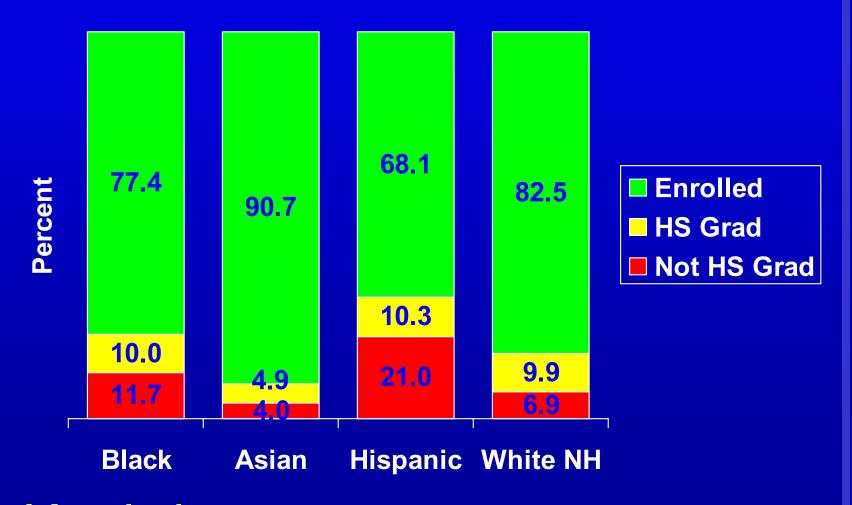

opulation by Percent Hispanic Change: 1990 to 2000



#### **Top 10 States by Hispanic Percent Change: 1990 to 2000**



#### Top 10 States by Hispanic Contribution to State Population Growth: 1990 to 2000



#### Language Spoken At Home and English-Speaking Ability and Age of Hispanics: 2000



# People Living Below the Poverty Level: 1999





#### Hispanics Living Below the Poverty Level: 1989 and 1999





# Educational Attainment: 2000 (Age 25 and over)



# Hispanic Educational Attainment: 1990 and 2000 (Age 25 and over)



# Educational Attainment: 2000 (Age 18 to 24 years)



# Educational Attainment: 2000 (Age 25 to 34 years)



#### Hispanic Educational Attainment by Citizenship: 2000 (Age 25 and over)



#### **Enrollment and Educational Attainment: 2000 (Age 15 to 19 years)**



# College or Graduate School Enrollment by Age Group: 2000



## **Growth of Total and Hispanic Population by Educational Attainment: 1990 to 2000**



#### **Hispanic Population Summary**

- Fast population growth
- Fastest growth in non-traditional states
- Some progress in educational attainment obscured by immigration
- Many have not completed high school
- Despite dramatic increases in educational attainment, too few HS graduates go on to college and complete college
- Higher poverty and the language spoken at home may be obstacles to higher education

# Demographic Challenges to Hispanic Higher Education HACU 2004

Jorge del Pinal, Ph.D.

U.S. Census Bureau

Washington, DC 20233-8800

301 763-4875

jorge.h.delpinal@census.gov