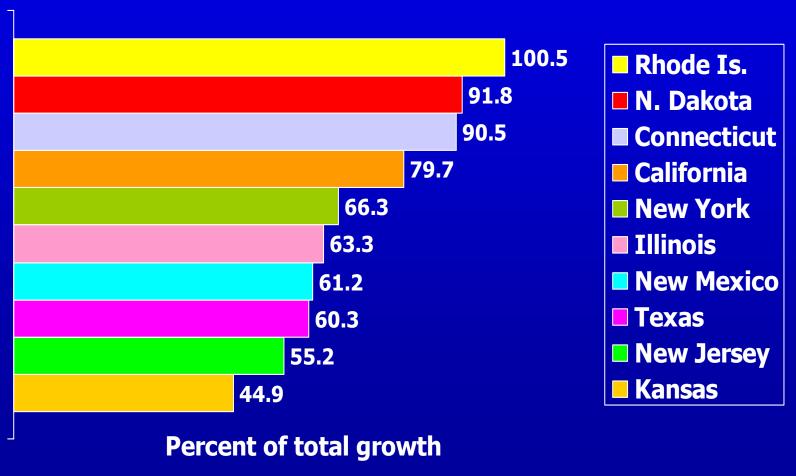

#### Top 10 States by Hispanic Contribution to State Population Growth: 1990 to 2000