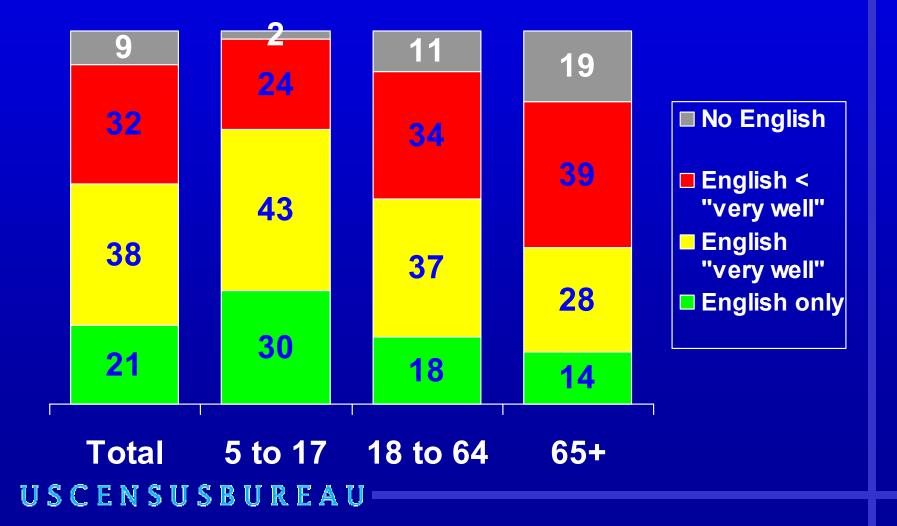

#### Language Spoken At Home and English-Speaking Ability and Age of Hispanics: 2000