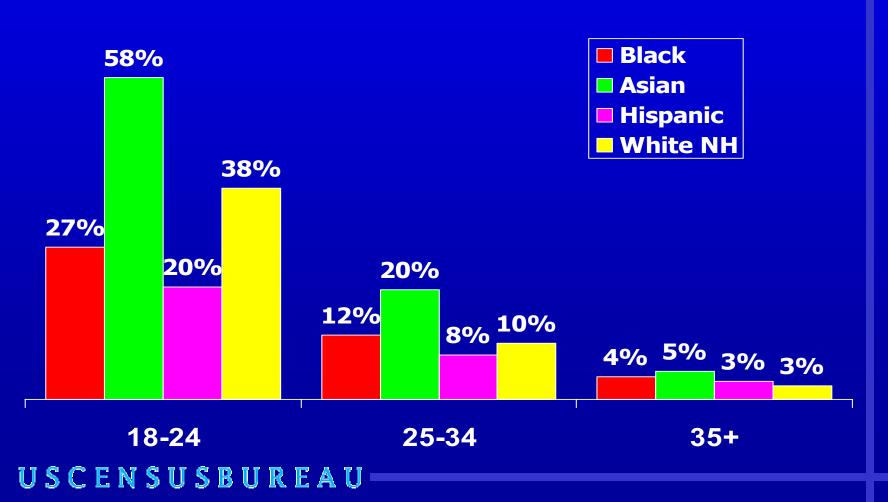

op 10 States by Hispanic Percent Change: 1990 to 2000**



#### Top 10 States by Hispanic Contribution to State Population Growth: 1990 to 2000



#### Language Spoken At Home and English-Speaking Ability and Age of Hispanics: 2000



# People Living Below the Poverty Level: 1999





#### Hispanics Living Below the Poverty Level: 1989 and 1999





# Educational Attainment: 2000 (Age 25 and over)



# Hispanic Educational Attainment: 1990 and 2000 (Age 25 and over)



# Educational Attainment: 2000 (Age 18 to 24 years)



# Educational Attainment: 2000 (Age 25 to 34 years)



#### Hispanic Educational Attainment by Citizenship: 2000 (Age 25 and over)



#### **Enrollment and Educational Attainment: 2000 (Age 15 to 19 years)**



# College or Graduate School Enrollment by Age Group: 2000



## **Growth of Total and Hispanic Population by Educational Attainment: 1990 to 2000**



#### **Hispanic Population Summary**

- Fast population growth
- Fastest growth in non-traditional states
- Some progress in educational attainment obscured by immigration
- Many have not completed high school
- Despite dramatic increases in educational attainment, too few HS graduates go on to college and complete college
- Higher poverty and the language spoken at home may be obstacles to higher education

# Demographic Challenges to Hispanic Higher Education HACU 2004

Jorge del Pinal, Ph.D.

U.S. Census Bureau

Washington, DC 20233-8800

301 763-4875

jorge.h.delpinal@census.gov