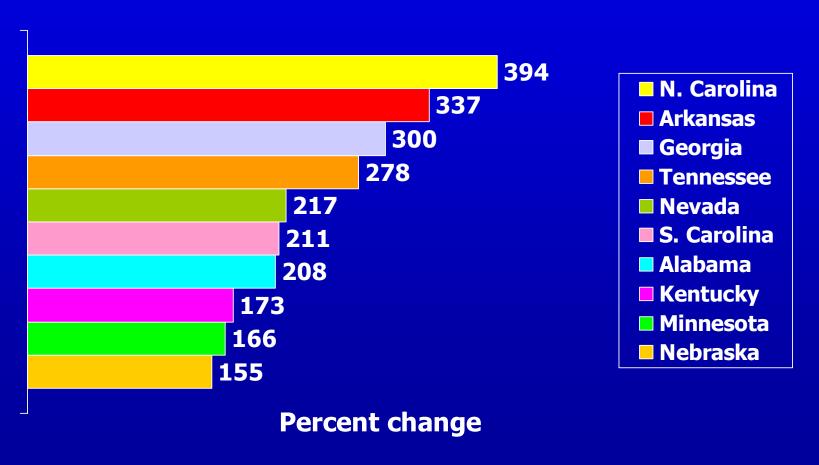

#### Top 10 States by Hispanic Contribution to State Population Growth: 1990 to 2000