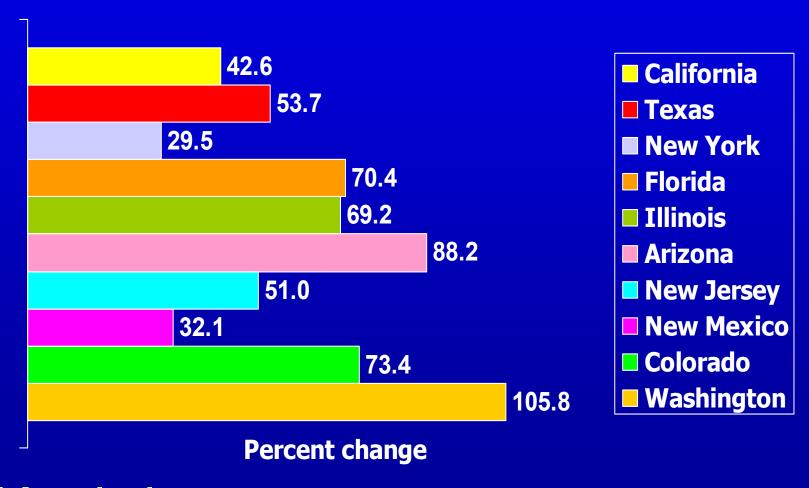

#### Top 10 Hispanic States in Population by Percent Hispanic Change: 1990 to 2000

#### **Top 10 States by Hispanic Percent Change: 1990 to 2000**