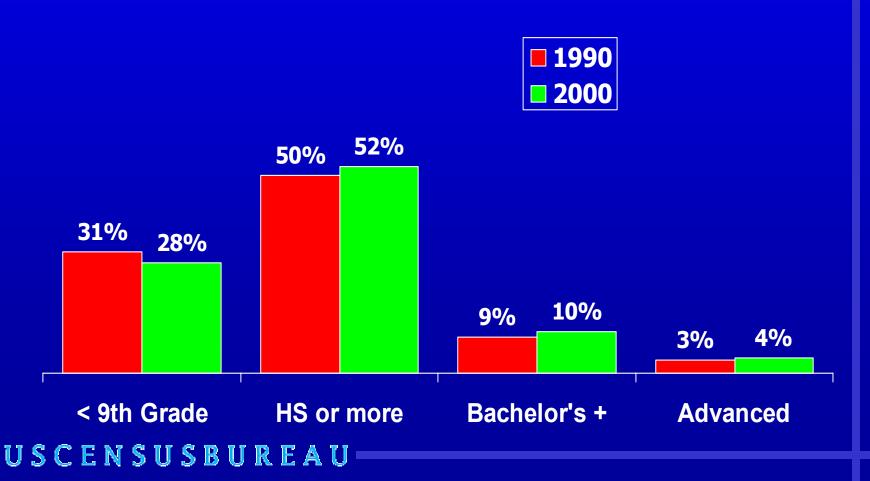

llenges to Hispanic Higher Education

Jorge del Pinal, Ph.D.
Population Division
HACU
March 29, 2004

#### **Growth of the Hispanic Population** in the United States: 1970 to 2020



#### Top 10 States by Hispanic Population: 2000



#### Top 10 Hispanic States in Population by Percent Hispanic Change: 1990 to 2000



#### **Top 10 States by Hispanic Percent Change: 1990 to 2000**



#### Top 10 States by Hispanic Contribution to State Population Growth: 1990 to 2000



#### Language Spoken At Home and English-Speaking Ability and Age of Hispanics: 2000



# People Living Below the Poverty Level: 1999





#### Hispanics Living Below the Poverty Level: 1989 and 1999





# Educational Attainment: 2000 (Age 25 and over)



# Hispanic Educational Attainment: 1990 and 2000 (Age 25 and over)



# Educational Attainment: 2000 (Age 18 to 24 years)



# Educational Attainment: 2000 (Age 25 to 34 years)



#### Hispanic Educational Attainment by Citizenship: 2000 (Age 25 and over)



#### **Enrollment and Educational Attainment: 2000 (Age 15 to 19 years)**



# College or Graduate School Enrollment by Age Group: 2000



## **Growth of Total and Hispanic Population by Educational Attainment: 1990 to 2000**



#### **Hispanic Population Summary**

- Fast population growth
- Fastest growth in non-traditional states
- Some progress in educational attainment obscured by immigration
- Many have not completed high school
- Despite dramatic increases in educational attainment, too few HS graduates go on to college and complete college
- Higher poverty and the language spoken at home may be