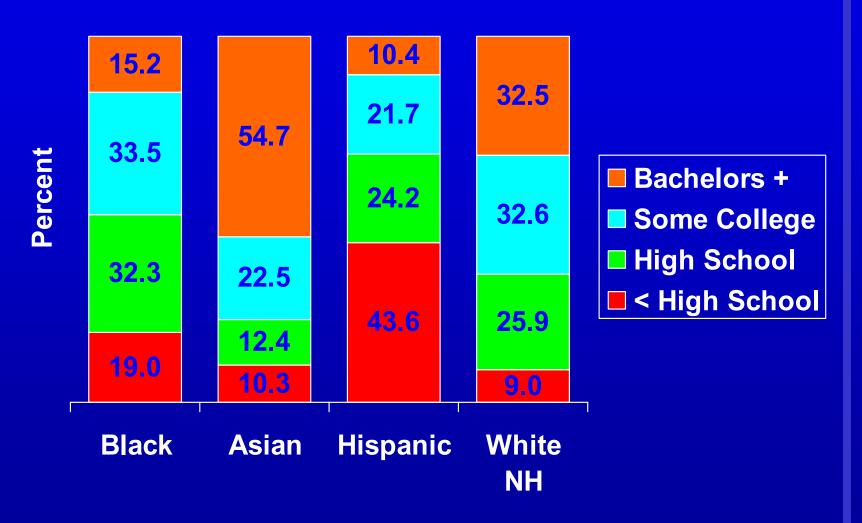

rowth of the Hispanic Population** in the United States: 1970 to 2020



#### Top 10 States by Hispanic Population: 2000



#### Top 10 Hispanic States in Population by Percent Hispanic Change: 1990 to 2000



#### **Top 10 States by Hispanic Percent Change: 1990 to 2000**



#### Top 10 States by Hispanic Contribution to State Population Growth: 1990 to 2000



#### Language Spoken At Home and English-Speaking Ability and Age of Hispanics: 2000



# People Living Below the Poverty Level: 1999





#### Hispanics Living Below the Poverty Level: 1989 and 1999





# Educational Attainment: 2000 (Age 25 and over)



# Hispanic Educational Attainment: 1990 and 2000 (Age 25 and over)



# Educational Attainment: 2000 (Age 18 to 24 years)



# Educational Attainment: 2000 (Age 25 to 34 years)



#### Hispanic Educational Attainment by Citizenship: 2000 (Age 25 and over)



#### **Enrollment and Educational Attainment: 2000 (Age 15 to 19 years)**



# College or Graduate School Enrollment by Age Group: 2000



## **Growth of Total and Hispanic Population by Educational Attainment: 1990 to 2000**



#### **Hispanic Population Summary**

- Fast population growth
- Fastest growth in non-traditional states
- Some progress in educational attainment obscured by immigration
- Many have not completed high school
- Despite dramatic increases in educational attainment, too few HS graduates go on to college and complete college
- Higher poverty and the language spoken at home may be obstacles to higher education

# Demographic Challenges to Hispanic Higher Education HACU 2004

Jorge del Pin