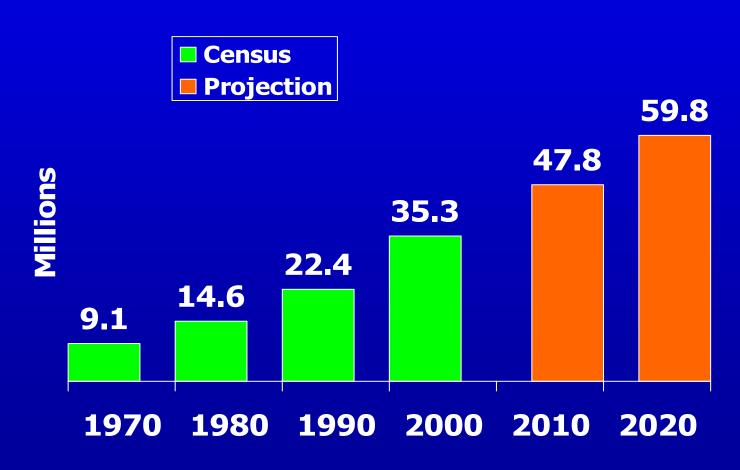

# Demographic Challenges to Hispanic Higher Education

Jorge del Pinal, Ph.D.
Population Division
HACU
March 29, 2004

#### **Growth of the Hispanic Population** in the United States: 1970 to 2020



#### Top 10 States by Hispanic Population: 2000



#### Top 10 Hispanic States in Population by Percent Hispanic Change: 1990 to 2000



#### **Top 10 States by Hispanic Percent Change: 1990 to 2000**



#### Top 10 States by Hispanic Contribution to State Population Growth: 1990 to 2000



#### Language Spoken At Home and English-Speaking Ability and Age of Hispanics: 2000



# People Living Below the Poverty Level: 1999





#### Hispanics Living Below the Poverty Level: 1989 and 1999





# Educational Attainment: 2000 (Age 25 and over)



# Hispanic Educational Attainment: 1990 and 2000 (Age 25 and over)



# Educational Attainment: 2000 (Age 18 to 24 years)



# Educational Attainment: 2000 (Age 25 to 34 years)



#### Hispanic Educational Attainment by Citizenship: 2000 (Age 25 and