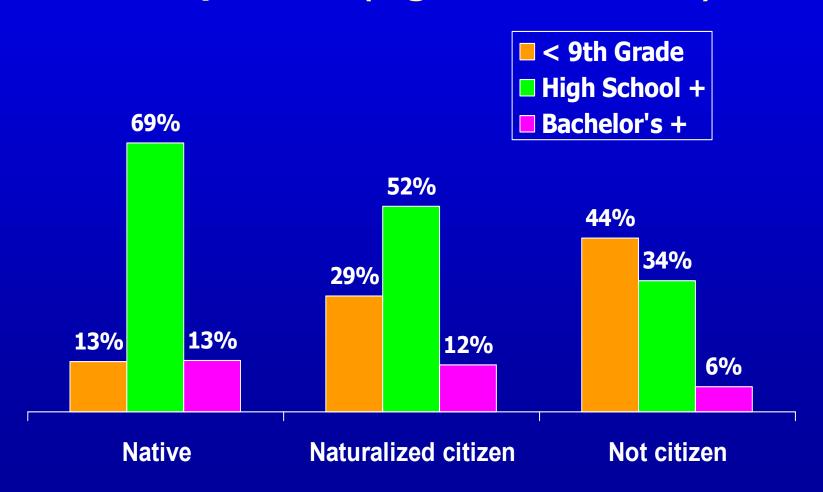

op 10 States by Hispanic Population: 2000



#### Top 10 Hispanic States in Population by Percent Hispanic Change: 1990 to 2000



#### **Top 10 States by Hispanic Percent Change: 1990 to 2000**



#### Top 10 States by Hispanic Contribution to State Population Growth: 1990 to 2000



#### Language Spoken At Home and English-Speaking Ability and Age of Hispanics: 2000



# People Living Below the Poverty Level: 1999





#### Hispanics Living Below the Poverty Level: 1989 and 1999





# Educational Attainment: 2000 (Age 25 and over)



# Hispanic Educational Attainment: 1990 and 2000 (Age 25 and over)



# Educational Attainment: 2000 (Age 18 to 24 years)



# Educational Attainment: 2000 (Age 25 to 34 years)



#### Hispanic Educational Attainment by Citizenship: 2000 (Age 25 and over)



#### **Enrollment and Educational Attainment: 2000 (Age 15 to 19 years)**



# College or Graduate School Enrollment by Age Group: 2000



## **Growth of Total and Hispanic Population by Educational Attainment: 1990 to 2000**



#### **Hispanic Population Summary**

- Fast population growth
- Fastest growth in non-traditional states
- Some progress in educational attainment obscured by immigration
- Many have not completed high school
- Despite dramatic increases in educational attainment, too few HS graduates go on to college and complete college
- Higher poverty and the language spoken at home may be obstacles to higher education

# Demographic Challenges to Hispanic Higher Education HACU 2004

Jorge del Pinal, Ph.D.

U.S. Census Bureau

Washington, DC 20233-8800

301 763-4875

jorge.h