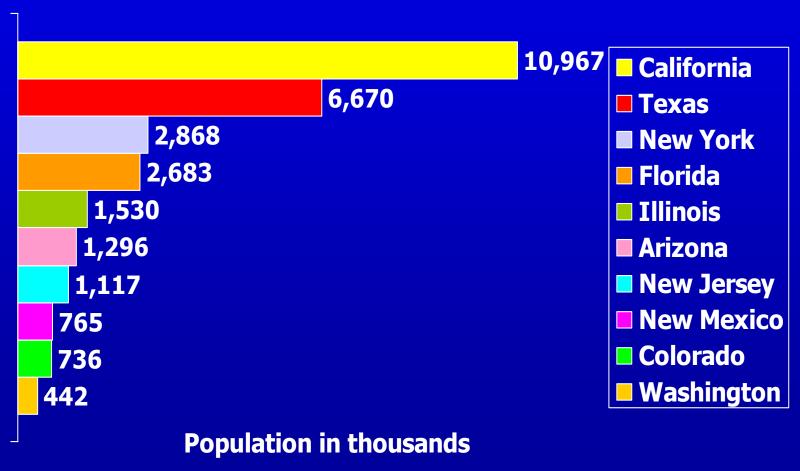

# Demographic Challenges to Hispanic Higher Education

Jorge del Pinal, Ph.D.
Population Division
HACU
March 29, 2004

#### **Growth of the Hispanic Population** in the United States: 1970 to 2020



#### Top 10 States by Hispanic Population: 2000



#### Top 10 Hispanic States in Population by Percent Hispanic Change: 1990 to 2000



#### **Top 10 States by Hispanic Percent Change: 1990 to 2000**



#### Top 10 States by Hispanic Contribution to State Population Growth: 1990 to 2000



#### Language Spoken At Home and English-Speaking Ability and Age of Hispanics: 2000



# People Living Below the Poverty Level: 1999





#### Hispanics Living Below the Poverty Level: 1989 and 1999





# Educational Attainment: 2000 (Age 25 and over)



# Hispanic Educational Attainment: 1990 and 2000 (Age 25 and over)



# Educational Attainment: 2000 (Age 18 to 24 years)



# Educational Attainment: 2000 (Age 25 to 34 years)



#### Hispanic Educational Attainment by Citizenship: 2000 (Age 25 and over)



#### **Enrollment and Educational Attainm