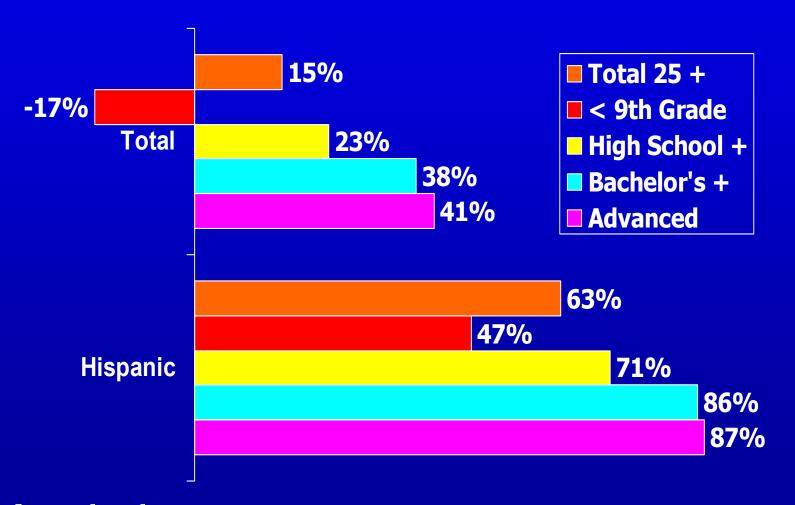

## **Growth of Total and Hispanic Population by Educational Attainment: 1990 to 2000**