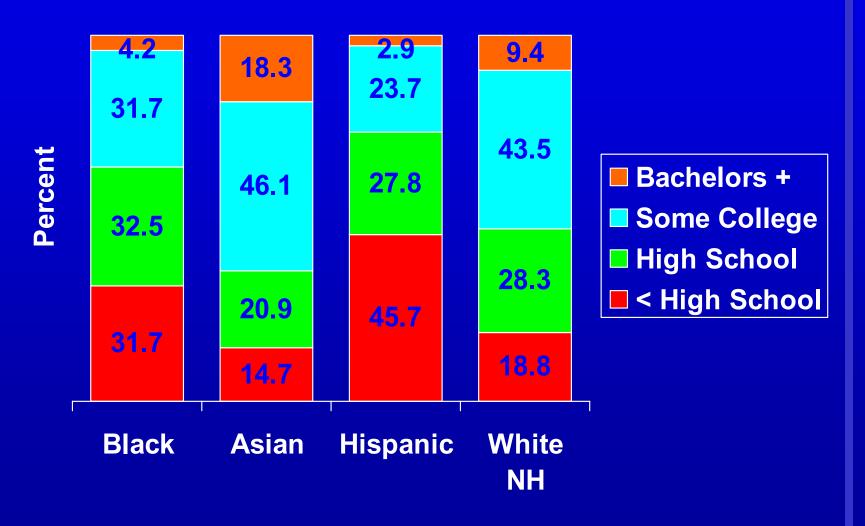

Ph.D.
Population Division
HACU
March 29, 2004

#### **Growth of the Hispanic Population** in the United States: 1970 to 2020



#### Top 10 States by Hispanic Population: 2000



#### Top 10 Hispanic States in Population by Percent Hispanic Change: 1990 to 2000



#### **Top 10 States by Hispanic Percent Change: 1990 to 2000**



#### Top 10 States by Hispanic Contribution to State Population Growth: 1990 to 2000



#### Language Spoken At Home and English-Speaking Ability and Age of Hispanics: 2000



# People Living Below the Poverty Level: 1999





#### Hispanics Living Below the Poverty Level: 1989 and 1999





# Educational Attainment: 2000 (Age 25 and over)



# Hispanic Educational Attainment: 1990 and 2000 (Age 25 and over)



# Educational Attainment: 2000 (Age 18 to 24 years)



# Educational Attainment: 2000 (Age 25 to 34 years)



#### Hispanic Educational Attainment by Citizenship: 2000 (Age 25 and over)



#### **Enrollment and Educational Attainment: 2000 (Age 15 to 19 years)**



# College or Graduate School Enrollment by Age Group: 2000



## **Growth of Total and Hispanic Population by Educational Attainment: 1990 to 2000**



#### **Hispanic Population Summary**

- Fast population growth
- Fastest growth in non-traditional states
- Some progress in educational attainment obscured by immigration
- Many have not completed high school
- Despite dramatic increases in educational attainment, too few HS graduates go on to college and complete college
- Higher poverty and the language spoken at home may be obstacles to higher education

# Demographic Challenge