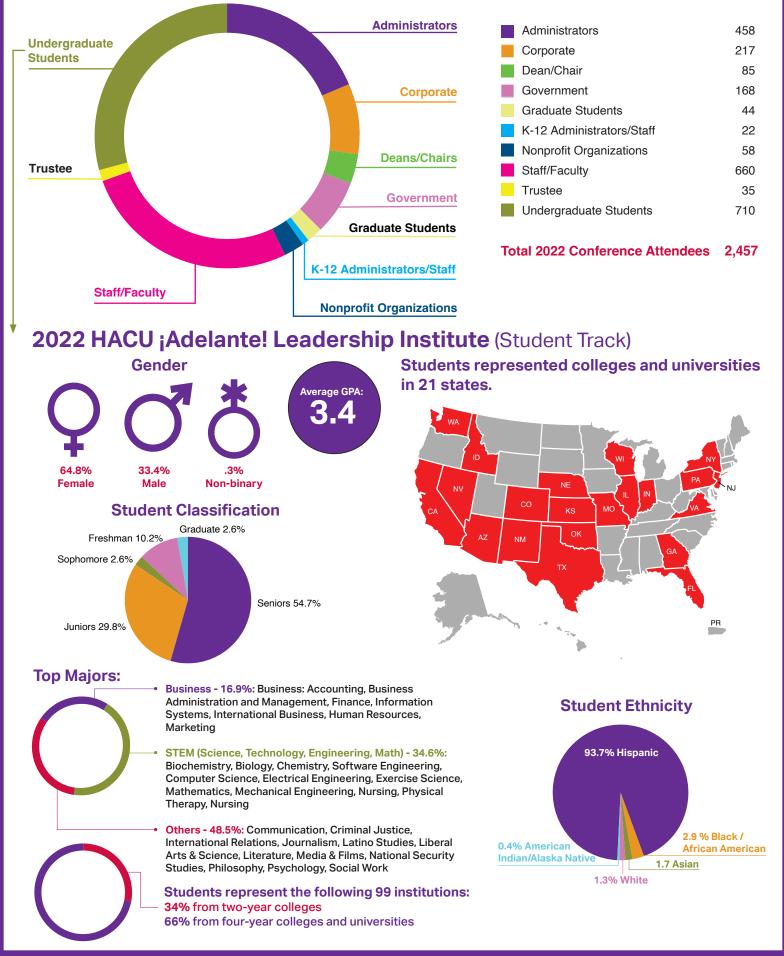

The conference draws more than 2,400 individuals from across the United States, Puerto Rico, Latin America and Spain. Participants include administrators, faculty, staff and students from HACU-member institutions, national colleges and universities, trustees, corporations, community organizations, and federal and state agencies.

The three-day event features keynote speakers, discussion panels, an international plenary and a HACU Town Hall for the general conference.

In conjunction with the conference, HACU's ¡Adelante! Leadership Institute (student track), brings together more than 700 undergraduate students from across the nation. Workshops offered for students focus on career and leadership development.

# At-a-Glance Conference Attendee Breakdown

### **2022 GENERAL CONFERENCE**

## HACU ¡Adelante! Leadership Institute (Student Track)

Top Hispanic undergraduate students and other scholars from colleges and universities throughout the U.S. and Puerto Rico will be active participants in HACU's ¡Adelante! Leadership Institute, a three day career and leadership development program, offered in conjunction with the Annual Conference.