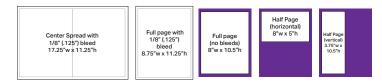

### CONFERENCE PROGRAM ADVERTISING

Ad Space Reservation Deadline: Sept. 8, 2023 Camera-ready Ad Deadline: Sept. 15, 2023

| Ad Size            | HACU-Member Institution | <b>Regular Rate</b> |
|--------------------|-------------------------|---------------------|
| Full-page          | \$1,600                 | \$2,000             |
| Half-page          | \$800                   | \$1,200             |
| Center Spread      | \$5,000                 | \$5,000             |
| (only one availabl | e)                      |                     |

Ads must be submitted as camera-ready originals or PDF files in color only. Full page ads may be submitted with bleeds or no bleeds. Half page ads may be submitted as horizontal or vertical ads. No bleeds on half page ads. No film or native application files (i.e. InDesign, Quark Xpress, etc.) will be accepted. 300 DPI Formats acceptable are PDF, TIFF, EPS, and PSD.